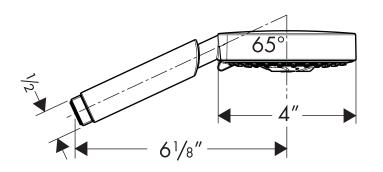

## **Available Finishes**

| 28504001 |
|----------|
| 28504821 |
| 28504831 |
| 28504931 |
|          |

The measurements shown are for reference only.

Products and specifications shown are subject to change without notice.